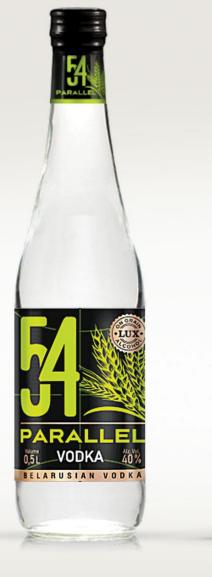

#### **54 HARALLEL**

Classic vodka with a traditional vodka aroma. White sugar is used to soften the taste.The product is prepared on the basis of rectified ethyl alcohol "Lux", produced from selected grains, the purest water extracted from artesian wells.

> Volume: 0.2 L, 0.5 L Alc/vol.: 40 %