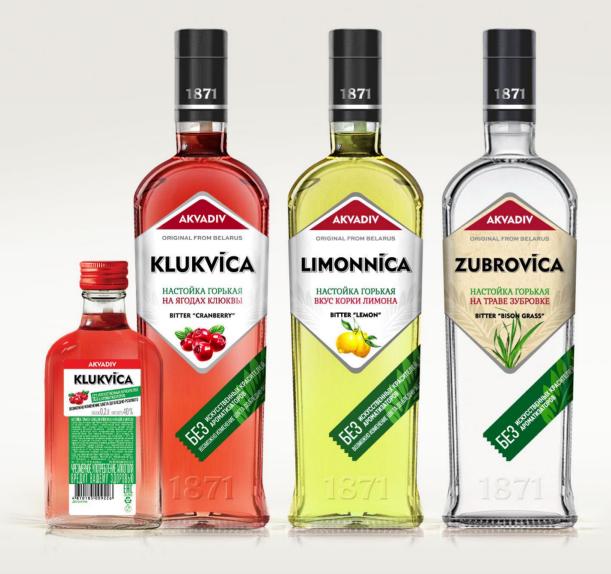

#### **KLUKVICA**

To create unique taste bouquet and fine aroma we add to the beverage spirited natural cranberry drink, extract of dry elder-berries, chokeberries and black currant

#### LIMONNICA

Accented lemon taste and aroma in the bitter is achieved thanks to addition of lemon peel aromatic spirit and extract. Also natural curcuma infusion gives special colour to the beverage

#### ZUBROVICA

Bison grass extract adds to the beverage unique light taste and crisp aroma

Volume: 0.2 L , 0.5 L Alc/vol.: 40 %