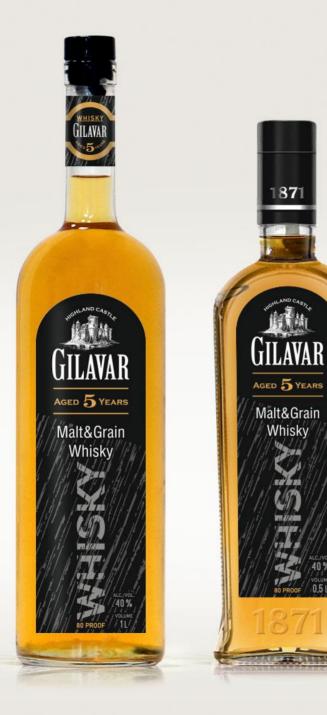

# whisky GILAVAR

Whisky "Gilavar" is produced from barley, is matured in oak casks during five years and has pure and at the same time rich, deep taste