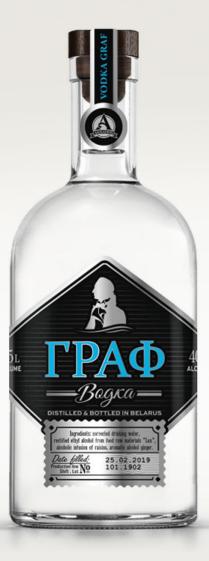

#### GRAF

#### PREMIUM CLASS PRODUCT

Vodka "Graf" is produced on the basis of alcohol "Luxe"

We add to composition of this high quality vodka raisins infusion and ginger aromatic spirit, which makes the beverage taste zesty and smooth

> Volume: 0.5 L Alc/vol.: 40 %