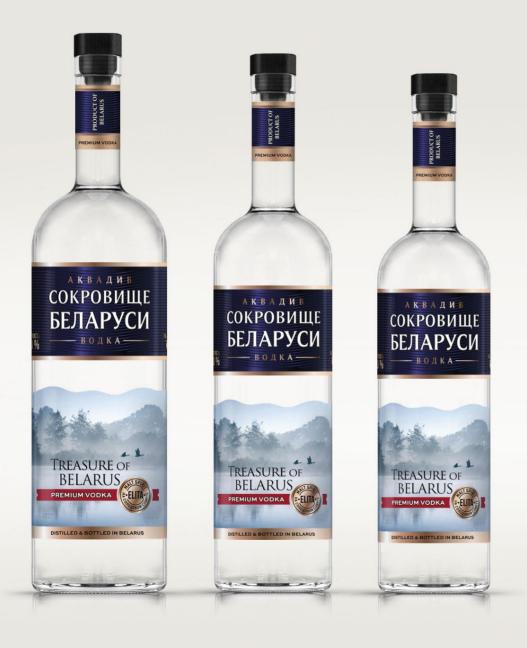

#### TREASURE OF BELARUS

#### PREMIUM CLASS PRODUCT

This original beverage is manufactured from high quality alcohol "Elite" produced from selected wheat using rare method of saccharification by green malt from sprouted grains

In order to receive the best taste properties of the beverage we included in its recipe barley extract that makes vodka taste and aroma smooth, exquisite and harmonized. Using filtration by modern carbon columns and special filtrating elements we receive vodka which has unsurpassed purity of taste

> Volume: 0.5 L, 0.7 L, 1 L Alc/vol.: 40 %

GOLD AWARD "PRODEXPO-2018" MOSCOW

Gold medal by which product "TREASURE OF BELARUS" was awarded at tasting competition at Moscow International Trade Fair "Prodexpo-2018"