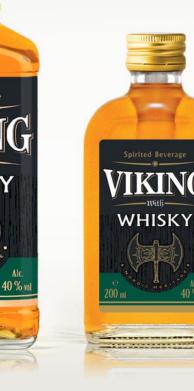

## SPIRITED BEVERAGE WITH WHISKY VIKING

Ingredients: corrected drinking water, rectified ethyl alcohol from food raw materials "Lux", blended whiskey "RIVEN HILL" ), sugar, alcoholized prune fruit drink, dye - sugar color I simple, complex food additive - "Caramel-150a" (contains color - sugar color I simple, natural food flavorings, acidity regulator - sodium citrate 3-substituted)

> Volume: 0.2 L, 0.5 L Alc/vol.: 40 %

1111 [ [ [ ] ] ] ]

Spirited Beverage

WHISKY