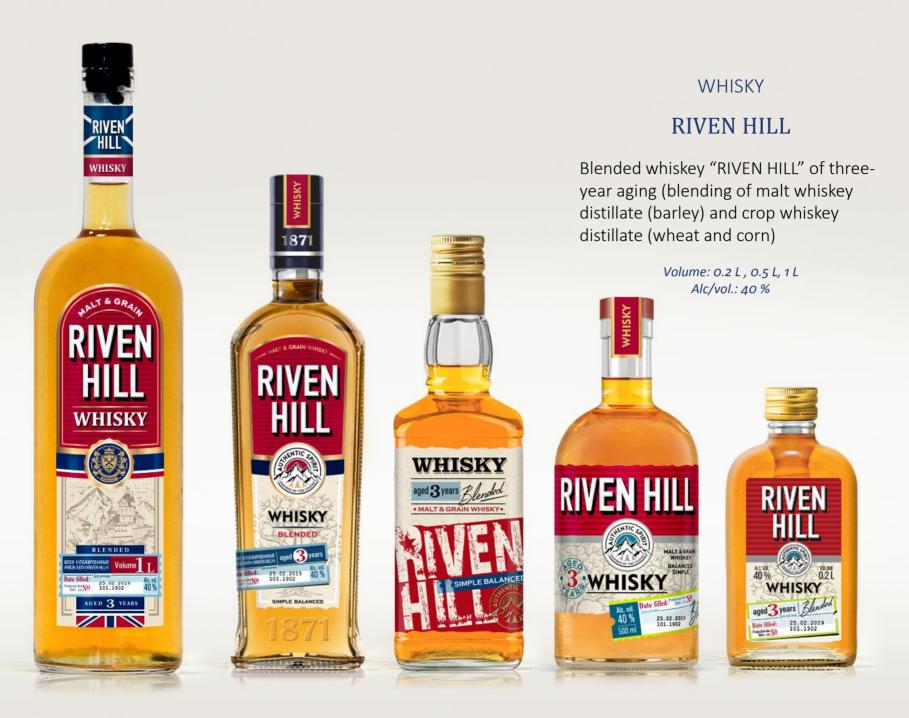

## SPIRITED BEVERAGE WITH WHISKY VIKING

Ingredients: corrected drinking water, rectified ethyl alcohol from food raw materials "Lux", blended whiskey "RIVEN HILL" ), sugar, alcoholized prune fruit drink, dye - sugar color I simple, complex food additive - "Caramel-150a" (contains color - sugar color I simple, natural food flavorings, acidity regulator - sodium citrate 3-substituted)

> Volume: 0.2 L, 0.5 L Alc/vol.: 40 %

1111 [ [ [ ] ] ] ]

Spirited Beverage

WHISKY