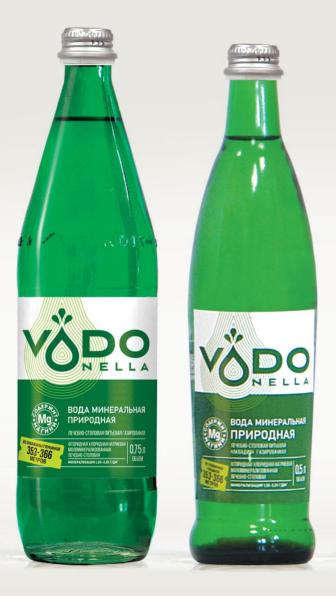

# MEDICAL-TABLE MINERAL WATER AKVADIV

#### PREMIUM MINERAL WATER

The water is extracted from artesian well about 353-366 meters deep and is poured in ecologically clean glass bottles of nominal volume 0.5 L, 0.75 L.

The water does not undergo any treatment, except deferrization by air procession and multistep filtration. In the process chemical balance of the product remains the same. This makes the water taste pleasant , and the conditions of extraction and bottling guarantee the original microbiological purity

Natural mineral water "AKVADIV" annually proves its quality, winning awards at national competitions and tastings

Volume: 0.5 L, 0.75 L