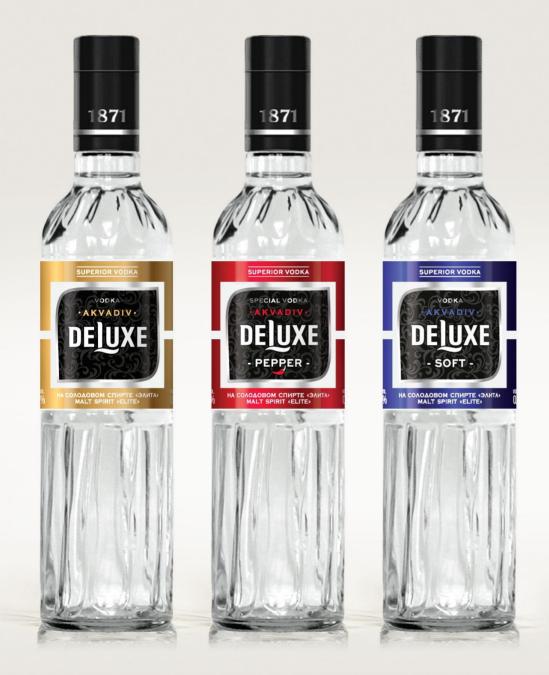

# VODKA AKVADIV DE LUXE AKVADIV DE LUXE PEPPER AKVADIV DE LUXE SOFT

PREMIUM CLASS PRODUCT

This original beverage is manufactured from high quality alcohol "Elite" produced from selected wheat using rare method of saccharification by green malt from sprouted grains

Filtration by rock crystal makes this vodka special and gives light taste and the finest aroma to it

> Volume: 0.5 L, 1 L Alc/vol.: 40 %

GOLD AWARD "PRODEXPO-2019" MOSCOW

Gold medal by which product "DE LUXE SOFT" was awarded at tasting competition at Moscow International Trade Fair "Prodexpo-2019"