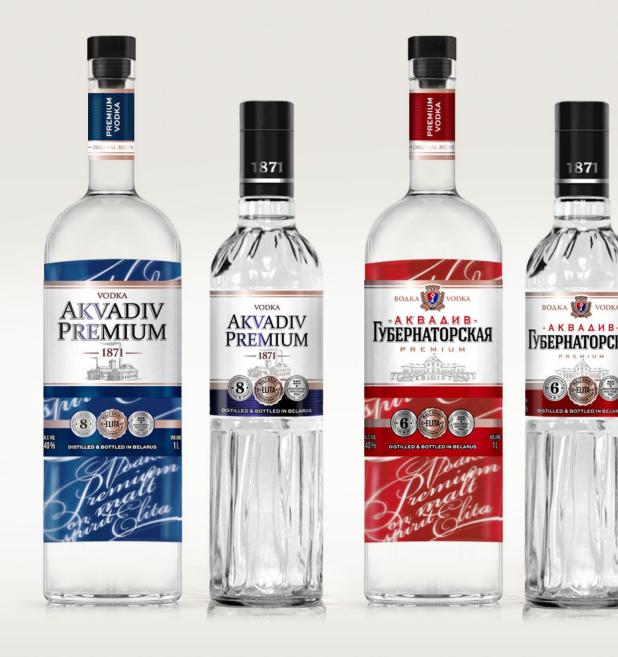

## VODKA AKVADIV PREMIUM 1871 AKVADIV GUBERNATORSKAYA PREMIUM CLASS PRODUCT

This original beverage is manufactured from high quality alcohol "Elite" produced from selected wheat using rare method of saccharification by green malt from sprouted grains

Blending of softened water processed with silver ions and flint and alcohol of the highest quality allow us to produce vodka which is crystal-clear and original by taste

> Volume: 0.5 L, 1 L Alc/vol.: 40 %

GOLD AWARD "PRODEXPO-2017" MOSCOW

Gold medal by which product "Akvadiv Premium" was awarded at tasting competition at Moscow International Trade Fair "Prodexpo-2017"