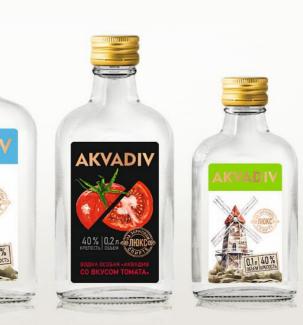

## VODKA, VODKA SPECIAL AKVADIV, AKVADIV SEREBRYANAYA, AKVADIV VASILKI, AKVADIV TOMATO, AKVADIV LIMONNAYA

The basis of these beverages is spirit "Luxe", which has natural pleasant aroma with elements of bread and grain notes. Vodka and liqueur products made from our spirit practically do not need numerous additives removing unpleasant smell and softening taste

> Volume: 0.1 L, 0.2 L, 0.25 L, 0.35 L, 0.5 L, 0.7 L Alc/vol.: 40 %, 38%.