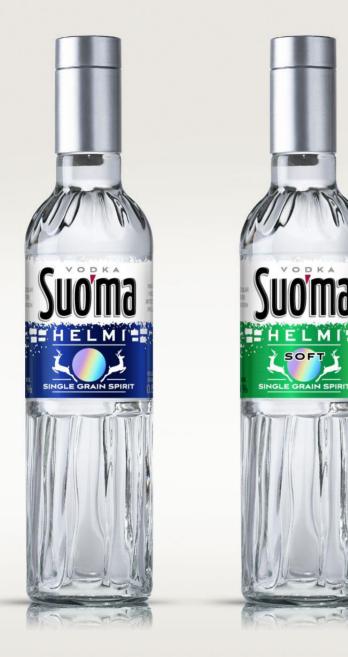

# NEW !!!

## VODKA SUO'MA HELMI

PREMIUM CLASS PRODUCT

This original beverage is manufactured from high quality alcohol "Elite" produced from selected wheat using rare method of saccharification by green malt from sprouted grains

Premium vodka with a classic taste and icy character