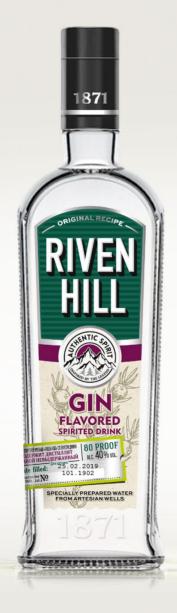

# GIN FLAVORED SPIRITED DRINK

Ingredients: softened drinking water, rectified ethyl alcohol from food raw materials "Lux", unaged rye distillate, sugar, flavorings, juniper berry aromatic alcohol, lemon peel aromatic alcohol