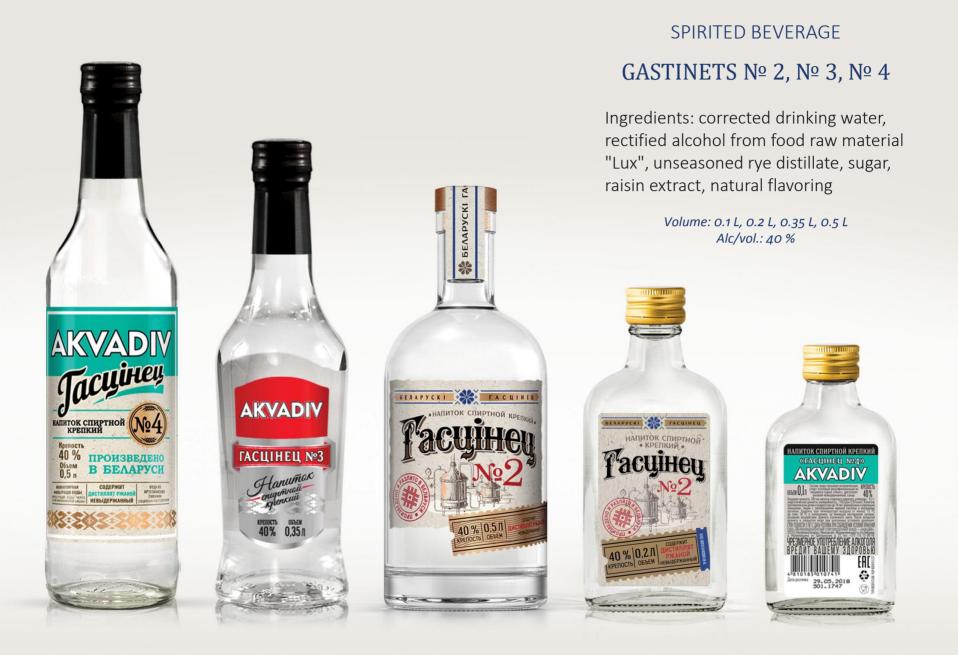

## VODKA, VODKA SPECIAL AKVADIV, AKVADIV SEREBRYANAYA, AKVADIV VASILKI, AKVADIV TOMATO, AKVADIV LIMONNAYA

The basis of these beverages is spirit "Luxe", which has natural pleasant aroma with elements of bread and grain notes. Vodka and liqueur products made from our spirit practically do not need numerous additives removing unpleasant smell and softening taste

> Volume: 0.1 L, 0.2 L, 0.25 L, 0.35 L, 0.5 L, 0.7 L Alc/vol.: 40 %, 38%.