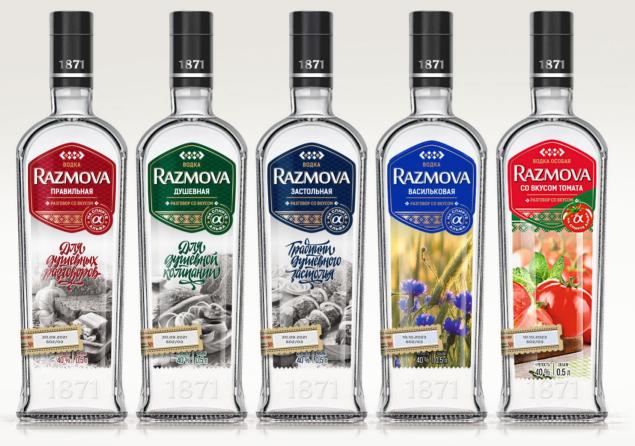

## VODKA RAZMOVA

The product range of vodka is made on the basis of ethyl rectified alcohol "Alpha"In the production of vodka the artesian water from our own sources is used. The sources are situated on the territory of the distillery. The water is treated in 6 steps of filtration, including by active carbon, impregnated with silver, silicon, active carbon of BAY-A, carbon on the basis of natural shungite. In order to give soft and authentic taste, the raisin infusion, the aromatic spirit of rue breadcrumbs and honey are the components of this vodka.