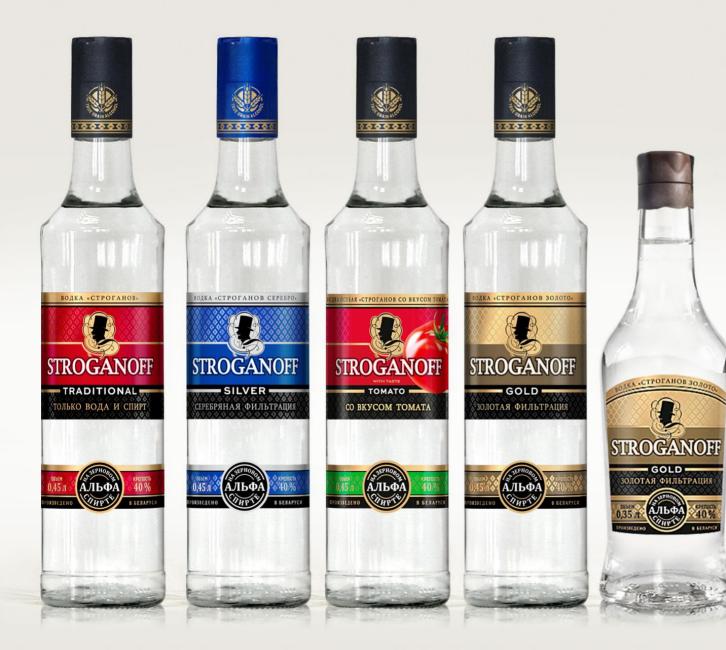

#### STROGANOFF

Classic vodka with traditional vodka aroma

This product is manufactured from high quality grain alcohol "ALPHA" and crystal-clear water from artesian sources

> Volume: 0.35 L, 0.45 L Alc/vol.: 40 %

GOLD AWARD "PRODEXPO-2022" MOSCOW

Gold medal by which product "STROGANOFF GOLD" was awarded at tasting competition at Moscow International Trade Fair "Prodexpo-2022"