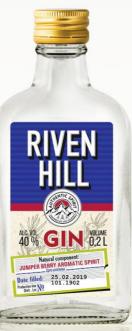

## GIN RIVEN HILL

It is one of the favourite beverages of misty Albion's inhabitants.

Besides softened drinking water and rectiied spirit from food raw material "Luxe", composition of gin includes white grape concentrated wort, juniper galberry aromatic spirit, ginger aromatic spirit, lemon peel aromatic spirit, almond extract, juniper extract, lavours

> Volume: 0.2 L, 0.5 L Alc/vol.: 40 %

GOLD AWARD "PRODEXPO-2021" MOSCOW

Gold medal by which product "RIVEN HILL" was awarded at tasting competition at Moscow International Trade Fair "Prodexpo-2021"