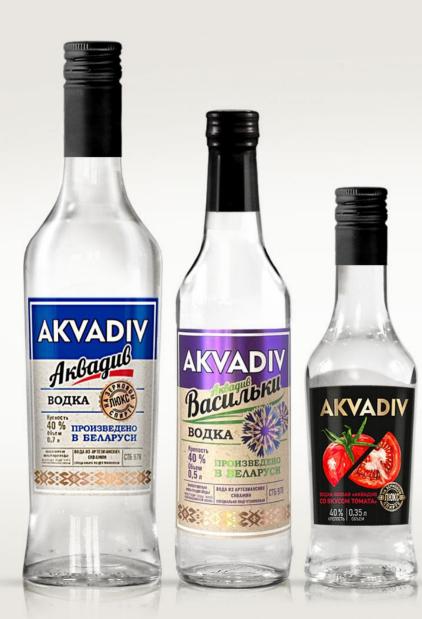

## VODKA, VODKA SPECIAL AKVADIV, AKVADIV SEREBRYANAYA, AKVADIV VASILKI, AKVADIV TOMATO, AKVADIV LIMONNAYA

The basis of these beverages is spirit "Luxe", which has natural pleasant aroma with elements of bread and grain notes. Vodka and liqueur products made from our spirit practically do not need numerous additives removing unpleasant smell and softening taste

> Volume: 0.1 L, 0.2 L, 0.25 L, 0.35 L, 0.5 L, 0.7 L Alc/vol.: 40 %, 38%.